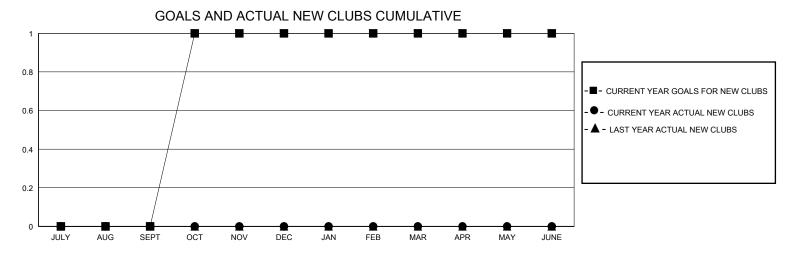

## MONTHLY MEMBERSHIP PROGRESS REPORT

District 19 I

| GMT:          |               |             | GMT CA        |                       |                        |                         |                                                    |  |  |
|---------------|---------------|-------------|---------------|-----------------------|------------------------|-------------------------|----------------------------------------------------|--|--|
|               | Club          | os          |               | Members               |                        |                         |                                                    |  |  |
|               | RESULTS FOR   | R 2023-2024 |               | RESULTS FOR 2023-2024 |                        |                         |                                                    |  |  |
| QUARTER       | NEW CLUB GOAL | NEW CLUBS   | DROPPED CLUBS | QUARTER MEME          | BER GROWTH NET<br>GOAL | MEMBER GROWTH<br>ACTUAL | DROPPED<br>MEMBERS ACTUAL<br>(including transfers) |  |  |
| JULY/AUG/SEPT | 0             | 0           | 1             | JULY/AUG/SEPT         | 15                     | 25                      | 43                                                 |  |  |
| OCT/NOV/DEC   | 1             | 0           | 0             | OCT/NOV/DEC           | 8                      | 35                      | 24                                                 |  |  |
| JAN/FEB/MAR   | 0             | 0           | 0             | JAN/FEB/MAR           | 15                     | 0                       | 0                                                  |  |  |
| APR/MAY/JUNE  | 0             | 0           | 0             | APR/MAY/JUNE          | 20                     | 0                       | 0                                                  |  |  |