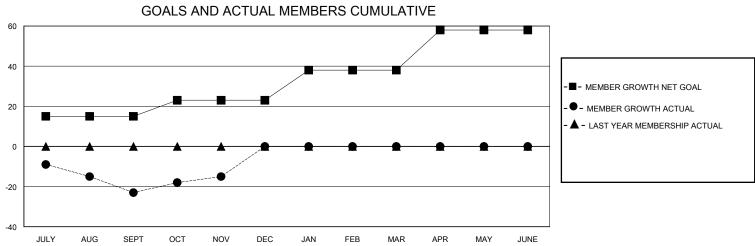

## MONTHLY MEMBERSHIP PROGRESS REPORT

District 19 I

| GMT:          |               |             | GMT CA        |                       |                        |                         |                                                    |  |  |
|---------------|---------------|-------------|---------------|-----------------------|------------------------|-------------------------|----------------------------------------------------|--|--|
|               | Club          | os          |               | Members               |                        |                         |                                                    |  |  |
|               | RESULTS FOR   | R 2023-2024 |               | RESULTS FOR 2023-2024 |                        |                         |                                                    |  |  |
| QUARTER       | NEW CLUB GOAL | NEW CLUBS   | DROPPED CLUBS | QUARTER MEME          | BER GROWTH NET<br>GOAL | MEMBER GROWTH<br>ACTUAL | DROPPED<br>MEMBERS ACTUAL<br>(including transfers) |  |  |
| JULY/AUG/SEPT | 0             | 0           | 1             | JULY/AUG/SEPT         | 15                     | 25                      | 43                                                 |  |  |
| OCT/NOV/DEC   | 1             | 0           | 0             | OCT/NOV/DEC           | 8                      | 35                      | 24                                                 |  |  |
| JAN/FEB/MAR   | 0             | 0           | 0             | JAN/FEB/MAR           | 15                     | 0                       | 0                                                  |  |  |
| APR/MAY/JUNE  | 0             | 0           | 0             | APR/MAY/JUNE          | 20                     | 0                       | 0                                                  |  |  |